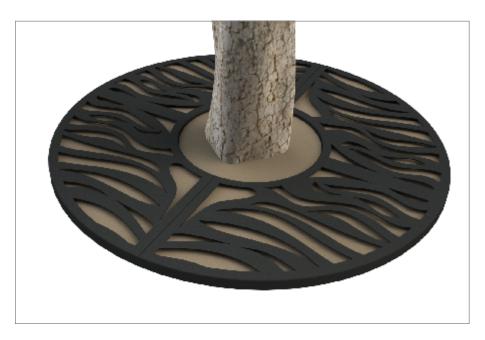

## Tree Grille | ASF Rivulet Round Laser Cut Tree Grille Powder Coated

**Material:** 

ASF Laser cut grilles can be manufactured in stainless steel (grades 304 & 316 available), mild steel or corten steel

Finish:

Stainless Steel finished brush polished. Other Polish finishes or mill finished also available Mild steel grilles are finished galvanised and can be powder coated in any RAL/BS colour if needed Corten steel grilles are left bare metal to passivate to a rust coloured finish

**Dimensions:** 

ASF laser cut grilles are available in sizes from  $\phi$  800mm to  $\phi$  2500mm. Other sizes, rectangular and hexagonal laser cut grilles are also available

**Design Options:** 

ASF laser cut grilles can have design alterations, or be manufactured to a completely bespoke design if required