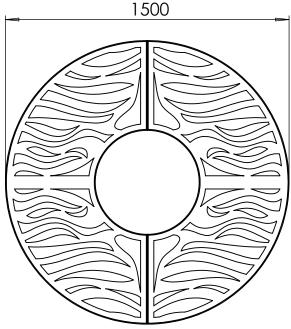

**Dimensions:** 

ASF laser cut grilles are available in sizes from  $\phi$  800mm to  $\phi$  2500mm. Other sizes, rectangular and hexagonal laser cut grilles are also available

**Design Options:** 

ASF laser cut grilles can have design alterations, or be manufactured to a completely bespoke design if required